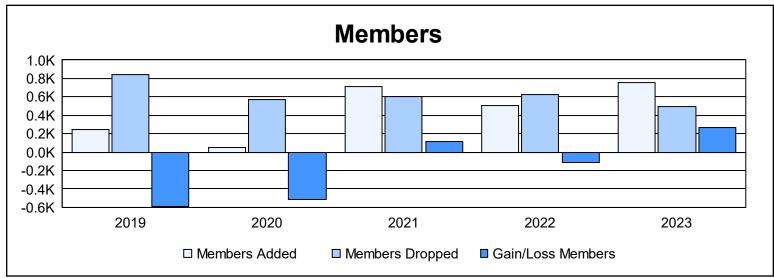

District 389 As of June 2023 Cumulative

| Year      | New<br>Clubs | Dropped<br>Clubs | Gain/<br>Loss<br>Clubs | New<br>Members | Charter<br>Members | Reinstate<br>Members | Transfer<br>Members | Total<br>Member<br>Added | Total<br>Members<br>Dropped | Gain/<br>Loss<br>Members |
|-----------|--------------|------------------|------------------------|----------------|--------------------|----------------------|---------------------|--------------------------|-----------------------------|--------------------------|
| 2018-2019 | 0            | 0                | 0                      | 170            | 40                 | 1                    | 39                  | 250                      | 841                         | -591                     |
| 2019-2020 | 0            | 0                | 0                      | 0              | 17                 | 0                    | 32                  | 49                       | 569                         | -520                     |
| 2020-2021 | 0            | 0                | 0                      | 496            | 53                 | 19                   | 147                 | 715                      | 599                         | 116                      |
| 2021-2022 | 0            | 0                | 0                      | 429            | 27                 | 7                    | 46                  | 509                      | 626                         | -117                     |
| 2022-2023 | 0            | 0                | 0                      | 681            | 24                 | 4                    | 46                  | 755                      | 491                         | 264                      |
| Average   | 0            | 0                | 0                      | 355            | 32                 | 6                    | 62                  | 456                      | 625                         | -170                     |